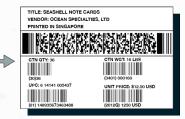

Change barcodes and make text fields disappear from one label to the next.

#### Change Barcode Types and Character Sets

Switch barcode types based on carrier or customer. Adjust character sets for country-specific labels with the right currency and formatting—automatically.

| ínn  | Π | IN | 11 | U |
|------|---|----|----|---|
|      | Ш |    | Ш  |   |
| IIIU | U | IU |    |   |
| U -  | - | -  | _  | U |