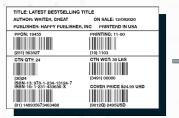

Change barcodes and make text fields disappear from one label to the next.

#### Change Barcode Types and Character Sets

Switch barcode types based on carrier or customer. Adjust character sets for country-specific labels with the right currency and formatting—automatically.

| ínn  | Π | IN | 11 | U |
|------|---|----|----|---|
|      | Ш |    | Ш  |   |
| IIIU | U | IU |    |   |
| U -  | - | -  | _  | U |