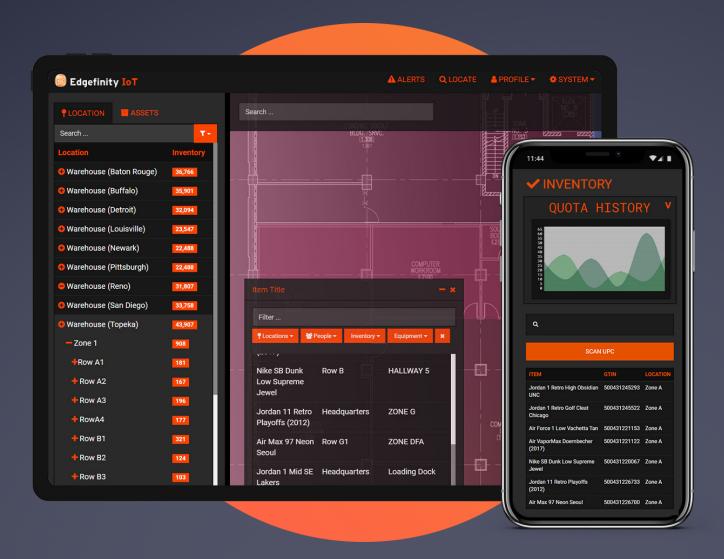

By offering real-time RFID tracking, Edgefinity IoT gives you a significant boost in visibility for your warehouse, retail floor, and for items in transit. Edgefinity IoT is the New Dimension in RFID Technology

### **ACCESS TO DATA 24/7**

Edgefinity lot is web-based. So, you don't need to be at the office to get inventory status updates. Get alerts sent right to your phone or tablet to stay in the know all the time.