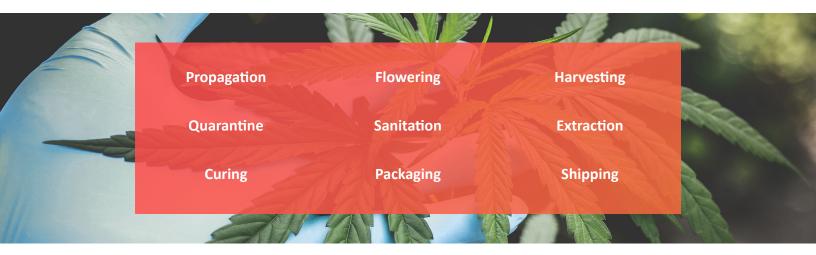

#### **Work in Process**

The System contains a constantly updated WIP capability based on production stages. Fixed RFID Readers and Antennas located in the following production areas report the movement of tagged product as it appears in each room:

#### A WIP Dashboard displays:

- Batches in Propagation
- Batches in Vegetative Growth
- » Plants in Flowering
- Plants in Harvesting
- **Batches Drying**
- » Batches in Packaging
- » Batches in Extraction
- » Batches in Lab Testing