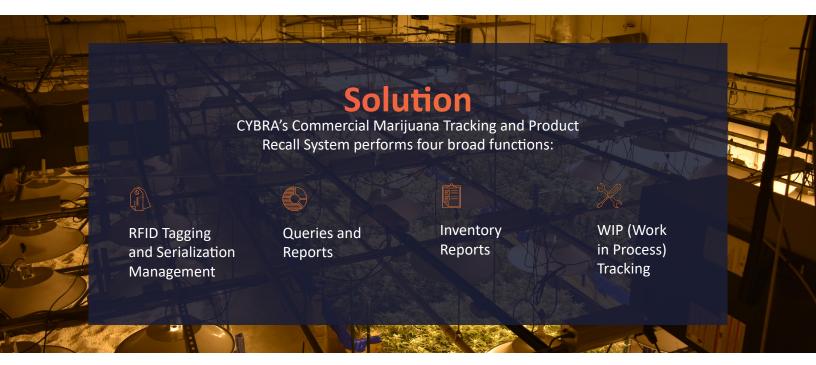

### **Tagging and Serialization**

The System creates the following RFID Tags:

- » Mother Plant label
- » Bucket label
- » Clone Tray label
- » Product label
- » Plant Bag label

The system maintains the hierarchy between Batches/Lots and all subsequent production, packaging, and labeling serial numbers.

Tags can be filtered by:

- » Strain
- » Phenotype
- » Gender

### **Queries and Reports**

The System contains both an interactive query function, and a mandated log report generation capability.

#### Standard reports include:

- Dried Flower Log
- Batch Record and Lot Worksheet » Extraction Record
- Product Traveler

- Product Traveler Cover Sheet
- **Product Creation Record**