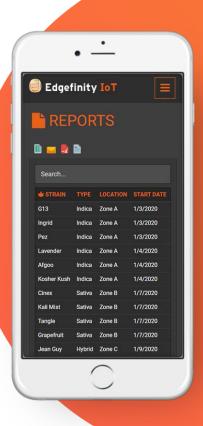

### **Queries and Reports**

The System contains both an interactive query function, and a mandated log report generation capability.

#### Standard reports include:

- Dried Flower Log
- Batch Record and Lot Worksheet » Extraction Record
- Product Traveler

- Product Traveler Cover Sheet
- **Product Creation Record**