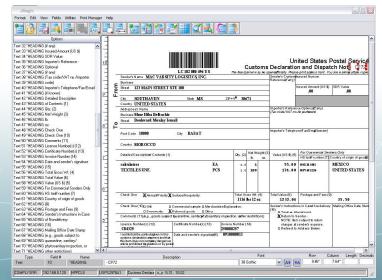

## WYSIWYG CLIENT FOR DESIGNING FORMS

MarkMagic Forms features our exclusive JMagic WYSIWYG Forms Designer. You'll be productive instantly. Working with MarkMagic's elegant WYSIWYG designer is effortless.