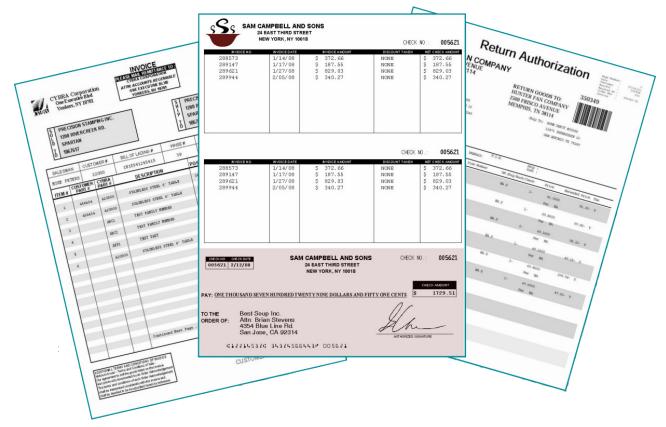

## **SPOOL POWER**

Save money by replacing preprinted forms. Print invoices, statements, and shipping documents. Add bar codes, logos, and with MarkMagic MICR support you can increase security by printing checks on plain paper. No need to lock up pre-numbered, pre-printed checks.