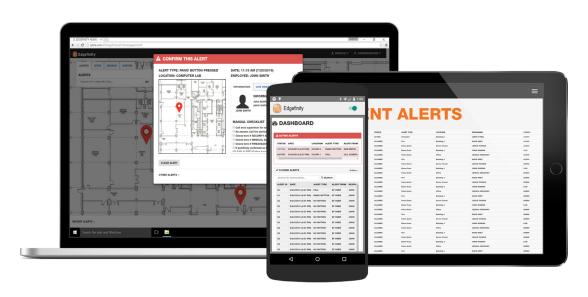

### WEB BASED ACCESS

No matter where you are, or where an incident occurs, Edgefinity IoT can send instant alerts if appropriate. Managers have full visibility, as if they are on site. If you have access to a browser, you'll have an eagle eye view no matter where you are.

### INTELLIGENT ALERTS

Edgefinity IoT alerts can be instantly sent to mobile devices, laptops or desktop computers. Audible and/or visual alarms can be triggered as well. You can set certain alerts so that only those on site receive the alert, while major alerts can be distributed to all appropriate people wherever they may be. With Edgefinity IoT, managers on staff, as well as first responders, can quickly gain complete situational awareness even via iOS and Android mobile devices.