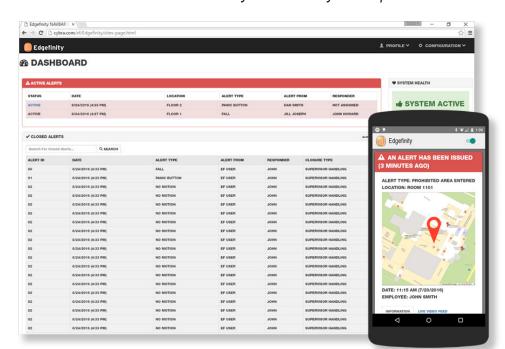

### LOGGING & REPORTING

Every alert triggered in your Edgefinity IoT system is recorded as to exactly how and when it was handled as well as it's final disposition. Managers at all levels can generate custom reports based on any combination of alert types and any other parameters. Edgefinity IoT offers report templates to suit your organization's requirements.

### INTELLIGENT ALERTS

Edgefinity IoT alerts can be instantly sent to mobile devices, laptops or desktop computers. Audible and/or visual alarms can be triggered as well. You can set certain alerts so that only those on site receive the alert, while major alerts can be distributed to all appropriate people wherever they may be. With Edgefinity IoT, managers on staff, as well as first responders, can quickly gain complete situational awareness even via iOS and Android mobile devices.