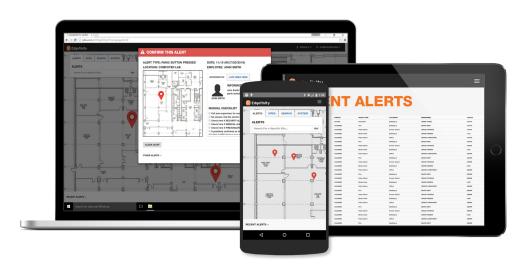

#### IMMEDIATE ALERTS

When an incident occurs, Edgefinity sends out texts & alerts to the people who need to know to ensure quick, effective action.

## SMART REPORTING

Edgefinity ensures every incident is taken care of effectively. Edgefinity also records how every incident was handles for archiving.