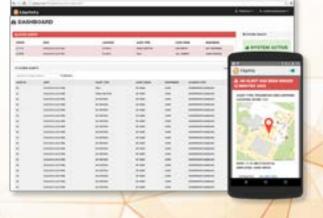

#### **EDGFINITY IOT**

An all-in-one solution for the safety and security of people and assets, Edgefinity IoT is a next-generation safety and security product that allows for a complete, real time look at any site or location.

Edgefinity IoT sends out follow up alerts to an expanded pool of staff and management if none of the responders in the initial group take charge within a defined time. Escalation of alerts ensure that life safety incidents are dealt with immediately and effectively.