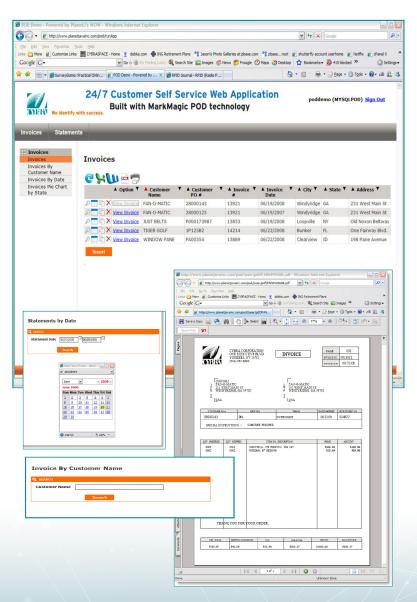

#### Enhance Customer Service at Lower Cost

MarkMagic On Demand creates a web based portal that allows your customers to securely sign on (using a userid and password) and search for and display, print or e-mail their invoices, statements, purchase orders, or other MarkMagic Forms.

#### Self Service

MarkMagic Web Portal allows your customers to interactively select record(s) for printing from an easy to share interface.

## Real Time Information

Your customers are "served" a dynamically created PDF file over the Internet/Intranet/Extranet which can be printed on any local printer from anywhere in the world.

# **Enterprise Security**

Customers can only access authorized data. For example, when your customer signs on to the MarkMagic Web portal, they will ONLY see their data not data from another customer.