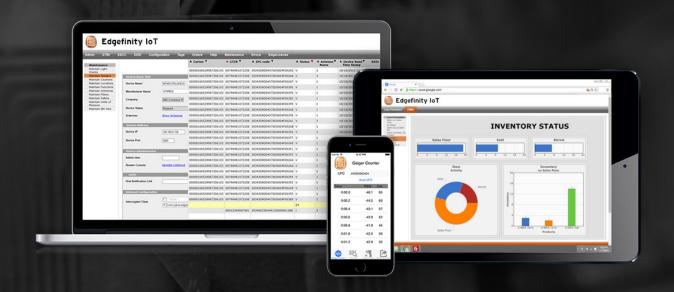

- RFID Tag Validation and Association of Items to Cases to Pallets — Edgefinity IoT EPC manages pallet, carton, and item-pack relationships to retain the integrity of transport units with load units.
  - Edgefinity IoT for EPC Geiger Counter runs on a mobile RFID reader to lead the operator to the exact item stored anywhere in inventory.

- Edgefinity IoT for EPC includes EPCglobal Gen 2 SGTIN-96, SSCC-96, DOD-96 and other RFID Tag commissioning. It gives the ability to apply pallet/case/item EPC order validation.
- Edgefinity IoT for EPC is a scalable solution. Start with one printer and one reader. Add more hardware as your needs grow.
- Edgefinity IoT for EPC Dashboards make it easy to visualize RFID tag data in context with your order, production, and sales data. You can analyze performance, spot trends, and act on the improved business intelligence.
- Edgefinity IoT for EPC runs on IBM Power Systems (i/OS, AIX), Linux, Unix, Microsoft Windows server platforms, as well as on the cloud.